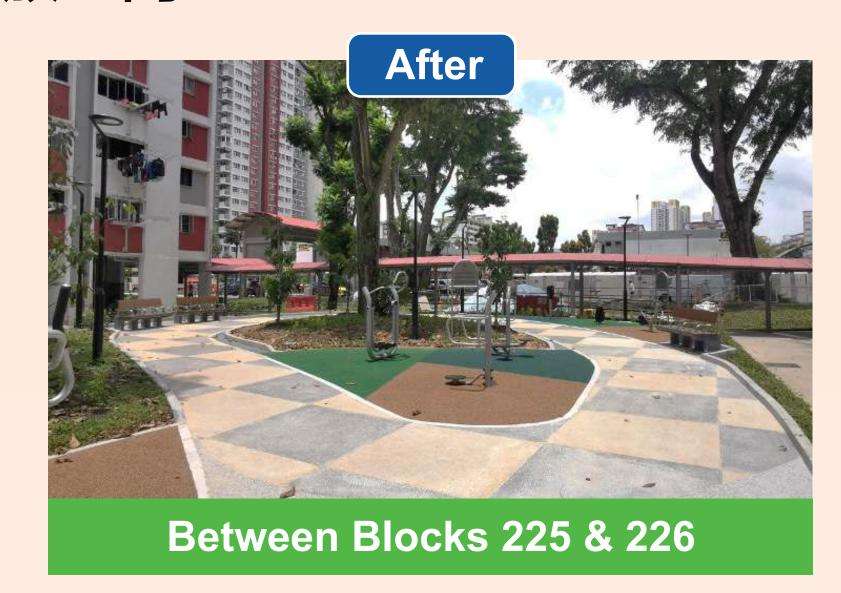

#### Upgraded Open Spaces 翻新后的开放空间

#### Upgraded Playground & Adult Fitness Corners 翻新后的游乐场和健身区