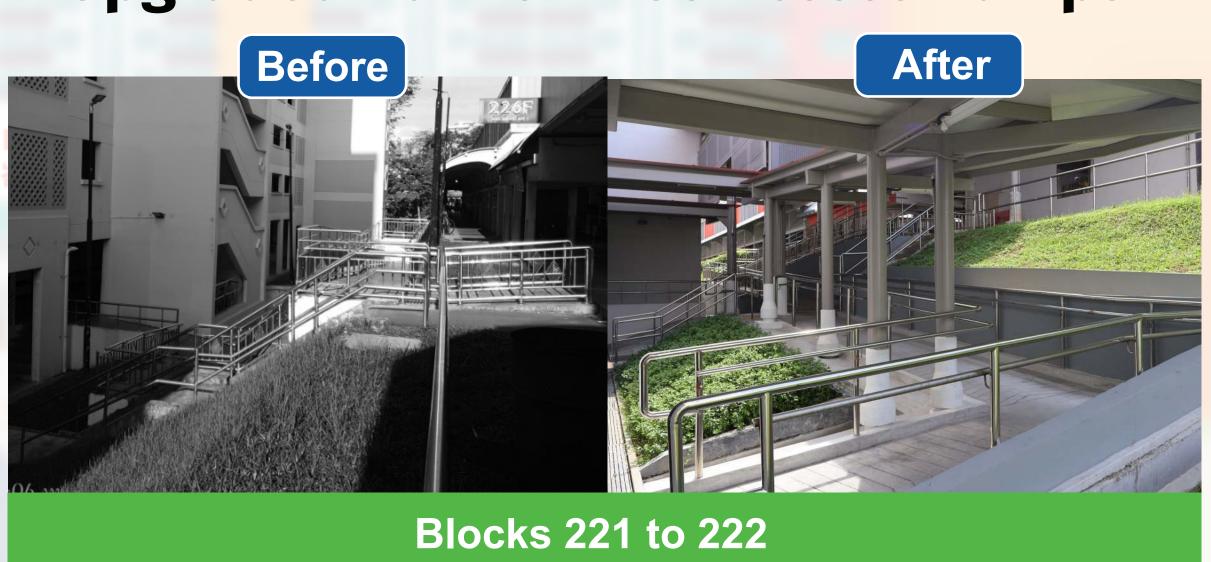

#### Upgraded Barrier-free Access Ramps with Shelter 翻新后的无障碍坡道设有遮蔽处

Scan here to keep up with us!