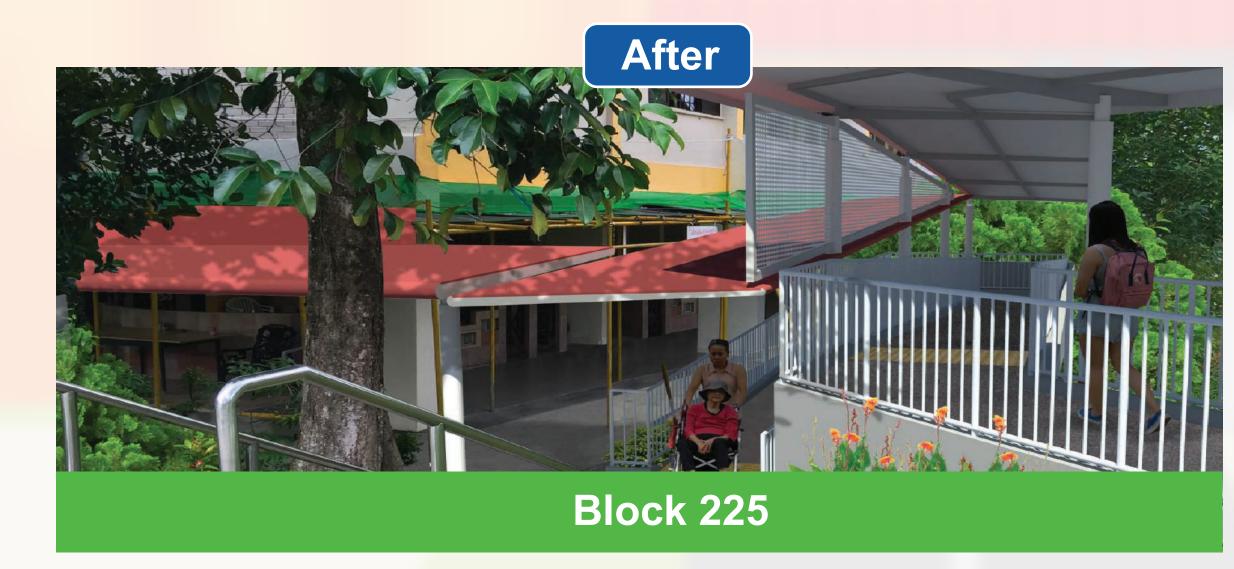

#### Upgraded Barrier-free Access Ramps with Shelter 翻新后的无障碍坡道设有遮蔽处

Scan here to keep up with us!